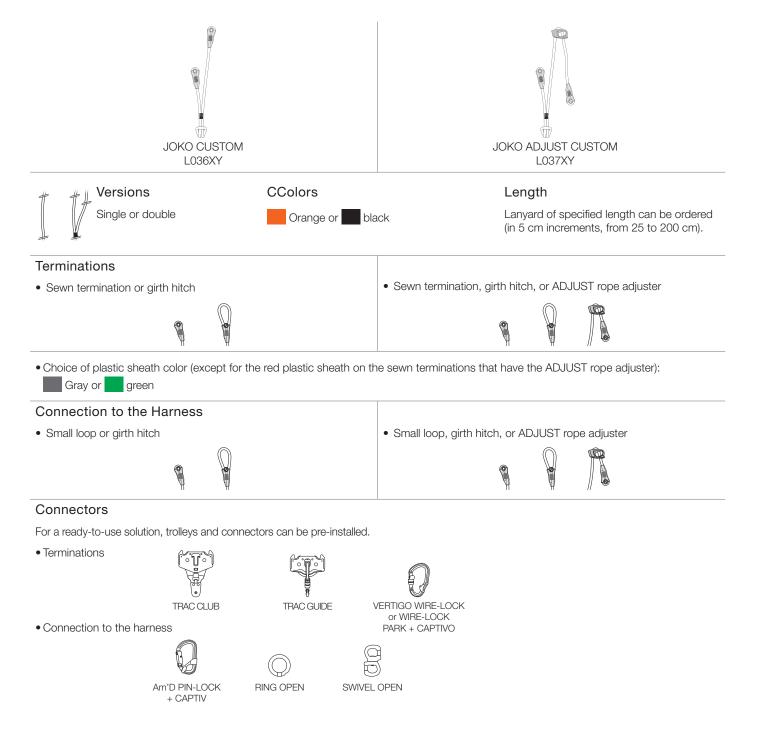

## JOKO Adventure Park Lanyards

Petzl Custom can customize the lanyard's color and length, and offers a choice of a single or double arm. Choice of terminations and harness connection types are also possible. Connectors and TRAC trolleys can be pre-installed for a ready-to-use solution.